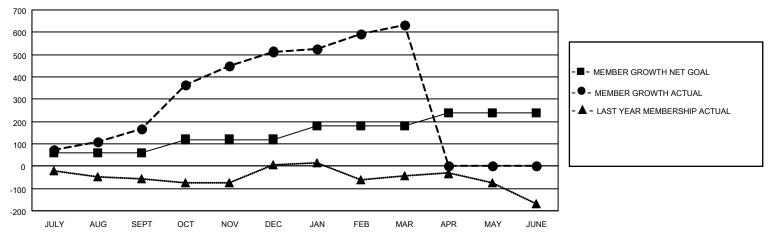

## GOALS AND ACTUAL MEMBERS CUMULATIVE

| DROPPED CLUBS: 0 |     | 76 CLUBS OF 101 ADDED 1 OR<br>MORE NEW MEMBERS | GENDER DISTRIBUTION             |                                |  |
|------------------|-----|------------------------------------------------|---------------------------------|--------------------------------|--|
|                  |     | MONE NEW MEMBERS                               | MALE<br>FEMALE                  | 2,090 (75.23%)<br>687 (24.73%) |  |
| DROPPED MEMBERS  |     |                                                | NON BINARY PREFER NOT TO ANSWER | 0 (0.00%)<br>1 (0.04%)         |  |
| DECEASED         | 15  |                                                | THE ERMOTTO AMOWER              | 1 (0.0170)                     |  |
| CLUB CANCELLED   | 0   | CLICK HERE FOR CUMULATIVE                      | TOTAL FAMILY UNIT MEMBERS       | 1,041                          |  |
| OTHER            | 98  | MEMBERSHIP DATA                                |                                 |                                |  |
| TOTAL            | 113 |                                                | FAMILY MEMBERS PAYING HA        | LF DUES 592                    |  |

|                       | Club          | s         |                       |               | Mem                      | nbers                   |                                                    |
|-----------------------|---------------|-----------|-----------------------|---------------|--------------------------|-------------------------|----------------------------------------------------|
| RESULTS FOR 2021-2022 |               |           | RESULTS FOR 2021-2022 |               |                          |                         |                                                    |
| QUARTER               | NEW CLUB GOAL | NEW CLUBS | DROPPED CLUBS         | QUARTER ME    | EMBER GROWTH NET<br>GOAL | MEMBER GROWTH<br>ACTUAL | DROPPED<br>MEMBERS ACTUAL<br>(including transfers) |
| JULY/AUG/SEPT         | 1             | 6         | 0                     | JULY/AUG/SEPT | 60                       | 216                     | 43                                                 |
| OCT/NOV/DEC           | 1             | 5         | 0                     | OCT/NOV/DEC   | 60                       | 394                     | 42                                                 |
| JAN/FEB/MAR           | 1             | 0         | 0                     | JAN/FEB/MAR   | 60                       | 157                     | 27                                                 |
| APR/MAY/JUNE          | 0             | 0         | 0                     | APR/MAY/JUNE  | 60                       | 0                       | 0                                                  |