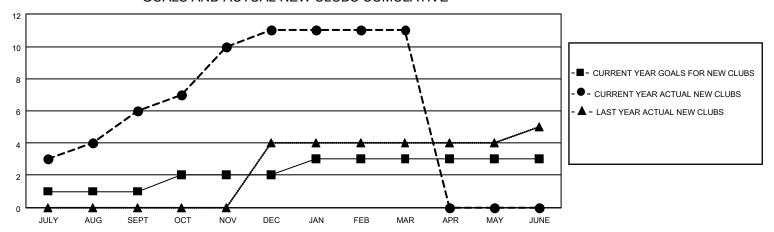

## GOALS AND ACTUAL NEW CLUBS CUMULATIVE

|                       | Club          | s         |                       |               | Mem                      | nbers                   |                                                    |
|-----------------------|---------------|-----------|-----------------------|---------------|--------------------------|-------------------------|----------------------------------------------------|
| RESULTS FOR 2021-2022 |               |           | RESULTS FOR 2021-2022 |               |                          |                         |                                                    |
| QUARTER               | NEW CLUB GOAL | NEW CLUBS | DROPPED CLUBS         | QUARTER ME    | EMBER GROWTH NET<br>GOAL | MEMBER GROWTH<br>ACTUAL | DROPPED<br>MEMBERS ACTUAL<br>(including transfers) |
| JULY/AUG/SEPT         | 1             | 6         | 0                     | JULY/AUG/SEPT | 60                       | 216                     | 43                                                 |
| OCT/NOV/DEC           | 1             | 5         | 0                     | OCT/NOV/DEC   | 60                       | 394                     | 42                                                 |
| JAN/FEB/MAR           | 1             | 0         | 0                     | JAN/FEB/MAR   | 60                       | 157                     | 27                                                 |
| APR/MAY/JUNE          | 0             | 0         | 0                     | APR/MAY/JUNE  | 60                       | 0                       | 0                                                  |